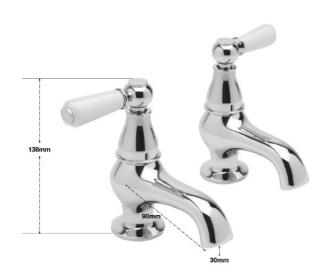

## **TAPS & SHOWERING**

**TAPS CHROME** 

KL/101/C

**KENSINGTON LEVER BASIN** 

Construction Brass

Dimensions 138mm x 30mm

Working HP/LP/COMBI

pressure

Parts Ceramic levers

Lever handles

Collars 1/2 inch

Cold Valve—15mm Ceramic disc quarter turn

Hot Valve – 15mm Ceramic disc quarter turn

Seating washer 15mm

Plastic back nut 15mm

|         | Max Flow Cold Tap |         |       |       |  |  |
|---------|-------------------|---------|-------|-------|--|--|
| 0.2 bar | 0.3bar            | 0.5 bar | 1 bar | 3 bar |  |  |
|         |                   |         |       |       |  |  |
| 3       | 5                 | 8       | 16    | 24    |  |  |