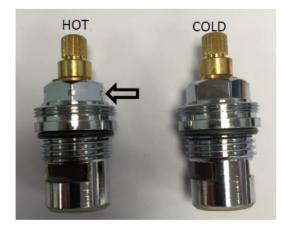

## **TAPS & SHOWERING**

| Construction        | Brass                                      |  |  |  |  |  |
|---------------------|--------------------------------------------|--|--|--|--|--|
| Dimensions          | 144mm x 90mm x 42mm                        |  |  |  |  |  |
| Working<br>pressure | HP/LP/COMBI                                |  |  |  |  |  |
| Parts               | Cold Indices                               |  |  |  |  |  |
|                     | Hot indices                                |  |  |  |  |  |
|                     | Heads                                      |  |  |  |  |  |
|                     | Collars 1/2 inch                           |  |  |  |  |  |
|                     | Cold Valve—15mm Ceramic disc quarter turn  |  |  |  |  |  |
|                     | Hot Valve – 15mm Ceramic disc quarter turn |  |  |  |  |  |
|                     | Seating washer 15mm                        |  |  |  |  |  |
|                     | Plastic back nut 15mm                      |  |  |  |  |  |
|                     |                                            |  |  |  |  |  |