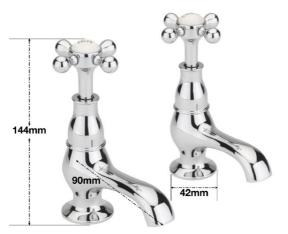

## **TAPS & SHOWERING**

| Construction        | Brass                                      |  |  |  |  |  |
|---------------------|--------------------------------------------|--|--|--|--|--|
| Dimensions          | 144mm x 90mm x 42mm                        |  |  |  |  |  |
| Working<br>pressure | HP/LP/COMBI                                |  |  |  |  |  |
| Parts               | Cold Indices                               |  |  |  |  |  |
|                     | Hot indices                                |  |  |  |  |  |
|                     | Heads                                      |  |  |  |  |  |
|                     | Collars 1/2 inch                           |  |  |  |  |  |
|                     | Cold Valve—15mm Ceramic disc quarter turn  |  |  |  |  |  |
|                     | Hot Valve – 15mm Ceramic disc quarter turn |  |  |  |  |  |
|                     | Seating washer 15mm                        |  |  |  |  |  |
|                     | Plastic back nut 15mm                      |  |  |  |  |  |
|                     |                                            |  |  |  |  |  |

| KENSINGTON BASIN TAPS |
|-----------------------|
| CHROME                |
| KE/101/C              |

| Max Flow Cold Tap |        |         |       | Max Flow Hot Tap |         |        |         |       |       |
|-------------------|--------|---------|-------|------------------|---------|--------|---------|-------|-------|
| 0.2 bar           | 0.3bar | 0.5 bar | 1 bar | 3 bar            | 0.2 bar | 0.3bar | 0.5 bar | 1 bar | 3 bar |
|                   |        |         |       |                  |         |        |         |       |       |
| 3                 | 5      | 8       | 16    | 24               | 3       | 5      | 8       | 16    | 24    |