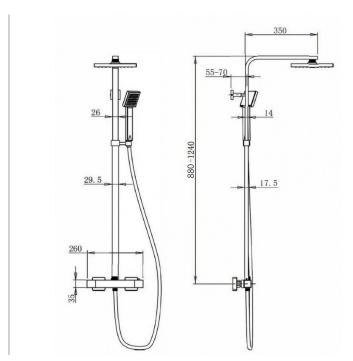

## BLOQUE2 DUAL OUTLET BAR VALVE WITH INTEGRAL DIVERTER WITH NEW BLOQUE FIXED HEAD AND HANDSET

Category: showers
Range: Bloque
Weight: 4.00

Code: Volume: BQRRPDF 0.02

Dimensions are in millimetres except thread sizes which are BSP imperial.