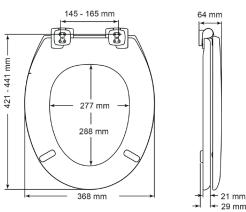

34090000

| Name                               | Part number | Colour | Hinge                       | EAN           | Ring<br>bumper | Cover<br>bumper | Weight  | MQ | STD<br>Pallet |
|------------------------------------|-------------|--------|-----------------------------|---------------|----------------|-----------------|---------|----|---------------|
| Danube<br>Slow Close<br>Ultra-Fix® | 340900000   | White  | Adjustable<br>chrome-plated | 5012799287161 | 2              | 2               | 3.31 kg | 5  | 135           |