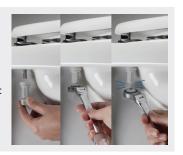

## 340900000

- Bemis Ultra-Fix® prevents shifting
- ✓ Resists corrosion
- ✓ One-piece nut installs easily
- $\checkmark$  No glue or adhesives leaving residue on your ceramic
- ✓ Lasts over 30,000 cycles in side-to-side testing
- $\checkmark$  The only system in the market that resists the 30 kg. side-pull test