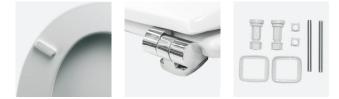

## 340900000

- Bemis Ultra-Fix® prevents shifting
- ✓ Resists corrosion
- ✓ One-piece nut installs easily
- $\checkmark$  No glue or adhesives leaving residue on your ceramic
- ✓ Lasts over 30,000 cycles in side-to-side testing
- $\checkmark$  The only system in the market that resists the 30 kg. side-pull test