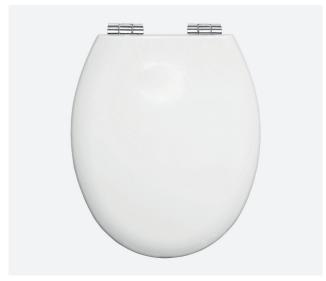

## MOULDED WOOD TOILET SEAT DANUBE ULTRA-FIX®

- Bemis Ultra-Fix® patented fixing system that will not • loosen! Simple, "no mess" installation ensures your seat stays tight on the pan.
- Slow Close closes slowly and quietly. •
- Environmentally Friendly Moulded Wood made with ٠ responsibly sourced woods and water-based paints.
- Adjustable chrome-plated hinge. •