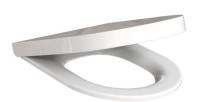

## PRAGUE STANDARD SOFT CLOSE SEAT & COVER (FOR PR090 & PR096)

PRAGUE - Standard Soft-Close Toilet Seat

The PRAGUE range stands out from the rest with its functional and sophisticated design.

This PR092 standard, soft-close seat is compatible with the PR090 rimless close coupled WC pan and PR096 rimless wall-hung WC pan. Not only is this seat soft-closing but it also quick releasing simply by putting the seat upright and pulling it off, allowing you to easily remove the seat from the pan to make cleaning easy.

The PR098 slim line, soft-close seat is also available.

**SKU:** PR092