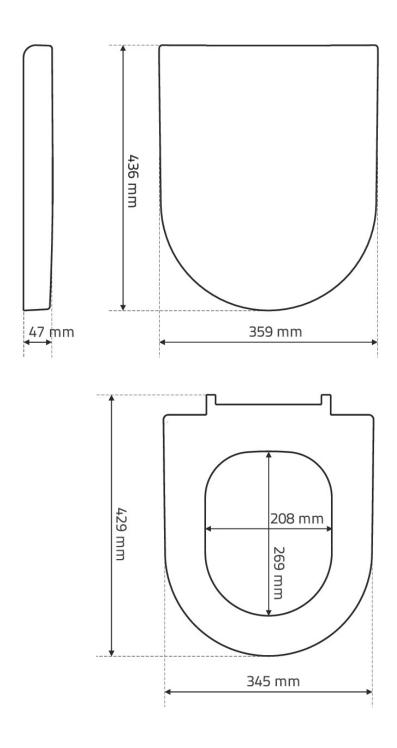

## **TECHNICAL DRAWING**

QQQQ

## ADDITIONAL INFORMATION

**Dimensions**  $435 \times 360 \times 45 \text{ mm}$ 

**Product Type** Toilet Seat

**Colour** Gloss White