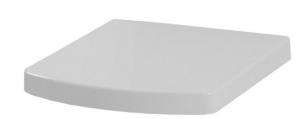

# I-LINE STANDARD SOFT CLOSE SEAT & COVER (FOR 60635 & 60637)

I-LINE soft close seat and cover. A high quality toilet seat with a minimalist quick-release button located in the centre for the seat fixings; a quick press of the button and one swift action is all it takes to have the seat off for a good clean.

The square shape of the I-LINE WC is deceptively comfortable. The sloping contour on the sides of the seat gives the user a comfy experience. The seat has no less than 4 buffers ensuring a balanced spread of weight, and the soft closing mechanism has been tested to ensure a long untroubled life.

Compact by design to suit the toilet, the wrapover cover neatly conceals the seat beneath.

**SKU:** 60633

**3KU:** 00033