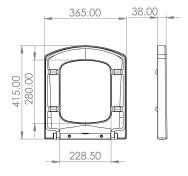

ves the user a comfy experience. The seat has no less than 4 buffers ensuring a balanced spread of weight, and the soft closing mechanism has been tested to ensure a long untroubled life.

Compact by design to suit the toilet, the wrapover cover neatly conceals the seat beneath.



**SKU:** 60633

**3KU:** 00033

#### **ADDITIONAL INFORMATION**

Weight 2 kg

**Dimensions**  $420 \times 365 \times 45 \text{ mm}$ 

**Sp. Hinges - Var #1** 2001203

Colour Gloss White

Internal Length (mm) <u>270</u>

### **Specification Sheet**

## saneux

| Product Type | Toilet Seat |
|--------------|-------------|
|--------------|-------------|

Internal Width (mm) 220

Material Plastic

**Replacment Hinges - Type 1** 2001203

Spare Buffers 2009107

**Buffers - Type 1** 2009107

### **TECHNICAL DRAWING**