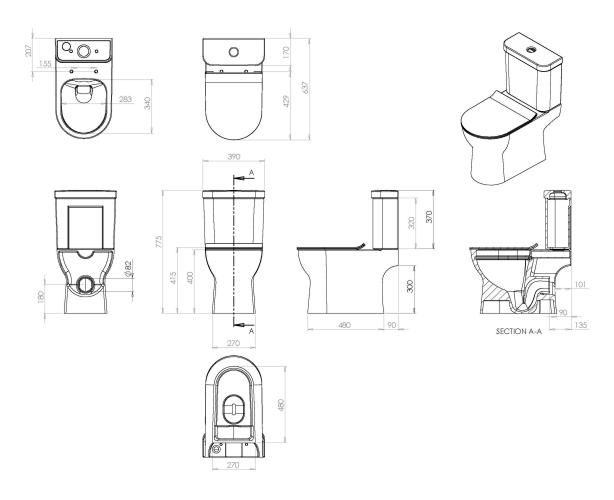

NE SOFT CLOSE SEAT & COVER (FOR AIR77 & AIRBTW01)

The AIR range is a collection of furniture and ceramics characterised by the fusion of materials and product design.

An integral part of the range, the AIR rimless close coupled WC was designed with the user in mind. This AIR78 slim-line soft close seat fits with the modern aesthetic of the AIR collection in terms of design and it's function thanks to its soft-close and quick release mechanism.

To be paired with the AIR77 rimless close coupled WC pan and AIR71 cistern, or the AIRBTW01 rimless back to wall pan.



SKU: AIR78

## ADDITIONAL INFORMATION

Product Range AIR

**Product Type** Sanitaryware

Product Sub-Type <u>Toilet Seat</u>

Colour Gloss White

Material ABS Plastic

Compatible Pans

AIR77

AIRBTW01

## **TECHNICAL DRAWING**