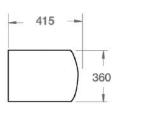

## RAVINE QUICK RELEASE SOFT CLOSE DURAPLUS SEAT & COVER

Category: Seats Weight: 3.11kg Range: Ravine

Guarantee: 1 year manufacturing Code: S10160SCQR

Dimensions are in millimetres except thread sizes which are BSP imperial.