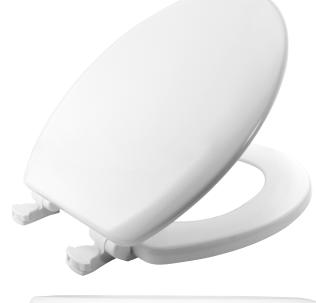

## CHICAGO SMART LIFT<sup>™</sup> SILENTIUM<sup>®</sup> # 5 0 0 0 E L 0 0 0

The Chicago Smart Lift<sup>™</sup> Silentium<sup>®</sup> is designed for universal pans and features durable, plastic hinges. The environmentally friendly American Innova<sup>®</sup> seat releases for easy cleaning and closes softly, preventing slamming and pinched fingers.

Silentium<sup>®</sup> - slowly and quietly closes to prevent slamming and pinched fingers

Smart Lift<sup>™</sup> For Easy Cleaning - twist hinges to remove seat for easy cleaning and replacement

Environmentally Friendly - made with responsibly sourced woods and water-based paints

- Durable American Innova® moulded wood
- Fixed plastic hinges
- Fits majority of manufacturers' universal shaped pans