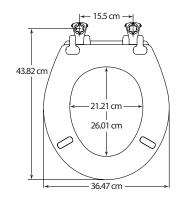

## CHICAGO SMART LIFT<sup>™</sup> SILENTIUM<sup>®</sup> # 5 0 0 0 E L 0 0 0

The Chicago Smart Lift<sup>™</sup> Silentium<sup>®</sup> is designed for universal pans and features durable, plastic hinges. The environmentally friendly American Innova<sup>®</sup> seat releases for easy cleaning and closes softly, preventing slamming and pinched fingers.









Silentium<sup>®</sup> - slowly and quietly closes to prevent slamming and pinched fingers



Smart Lift<sup>™</sup> For Easy Cleaning - twist hinges to remove seat for easy cleaning and replacement



Environmentally Friendly - made with responsibly sourced woods and water-based paints

- Durable American Innova® moulded wood
- Fixed plastic hinges
- Fits majority of manufacturers' universal shaped pans









## SEAT DIMENSIONS



## MOULDED WOOD TOILET SEAT