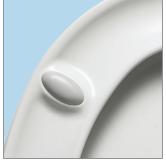

## SEAT FEATURES

Non-Slip Bumpers - provide extra grip so the seat stays securely on the pan

Silentium<sup>®</sup> - slowly and quietly closes to prevent slamming and pinched fingers

Highly Stylised Design - thin profile provides a highly stylised look for your bathroom