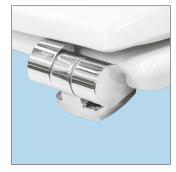

## #4402CL 000

The Memphis Silentium<sup>®</sup> is designed for universal pans and closes softly, preventing slamming and pinched fingers. Made from American Innova<sup>®</sup> Generation XXI moulded wood material, this seat is more highly compressed than standard wood, providing a more stylish, thin profile design. The chrome-plated hinges provide a stylish accent for your bathroom and adjust to help achieve the perfect fit to your pan.

Environmentally Friendly - made with responsibly sourced woods and water-based paints

- Durable American Innova® moulded wood
- Adjustable chrome-plated hinges
- · Fits majority of manufacturers' universal shaped pans