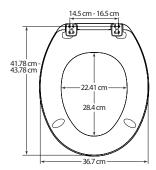

Generation XXI moulded wood material, this seat is more highly compressed than standard wood, providing a more stylish, thin profile design. The chrome-plated hinges provide a stylish accent for your bathroom and adjust to help achieve the perfect fit to your pan.











## SEAT FEATURES



Non-Slip Bumpers - provide extra grip so the seat stays securely on the pan



Silentium<sup>®</sup> - slowly and quietly closes to prevent slamming and pinched fingers



Highly Stylised Design - thin profile provides a highly stylised look for your bathroom



Environmentally Friendly - made with responsibly sourced woods and water-based paints

- Durable American Innova® moulded wood
- Adjustable chrome-plated hinges
- · Fits majority of manufacturers' universal shaped pans

## SEAT DIMENSIONS





MOULDED WOOD TOILET SEAT