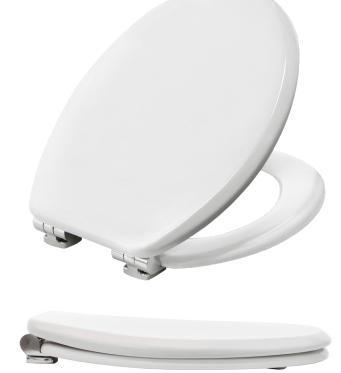

## MEMPHIS SILENTIUM®

## #4402CL 000

The Memphis Silentium<sup>®</sup> is designed for universal pans and closes softly, preventing slamming and pinched fingers. Made from American Innova<sup>®</sup> Generation XXI moulded wood material, this seat is more highly compressed than standard wood, providing a more stylish, thin profile design. The chrome-plated hinges provide a stylish accent for your bathroom and adjust to help achieve the perfect fit to your pan.